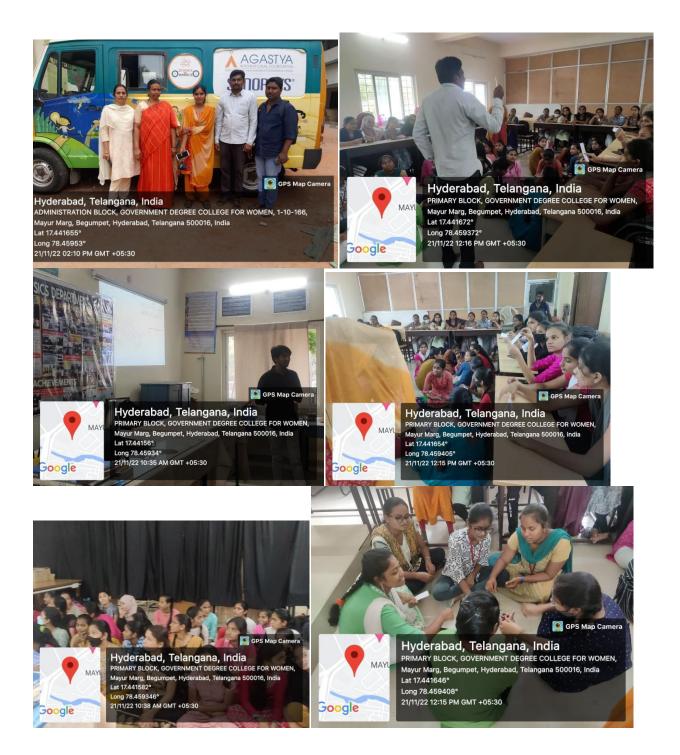

We the Department of Physics have organized one Workshop on Basic Concepts in Physics with Agastya International foundation team Coordinators Mr.Sravan,Mr.Raju and Ms.Triveni on 21-11-22. The students of I and II B.Sc students are actively participated in the workshop and they feel the first hand feel experience with the experiments related to conversion of Energy in different forms Surface tension ,Newton Laws,Pressure related experiments with low cost and No cost items.