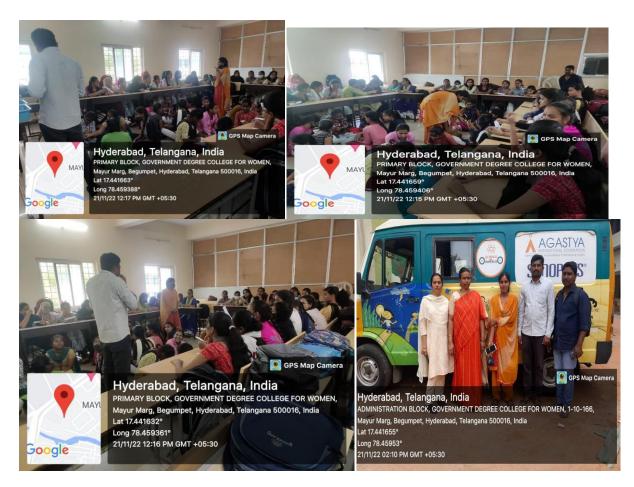

We the Department of Physics have organized one Workshop on Basic Concepts in Physics with Agastya International foundation team Coordinators Mr.Sravan,Mr.Raju and Ms.Triveni on 21-11-22. The students of I and II B.Sc students are actively participated in the workshop and they feel the first hand feel experience with the experiments related to conversion of Energy in different forms Surface tension ,Newton Laws,Pressure related experiments with low cost and No cost items.